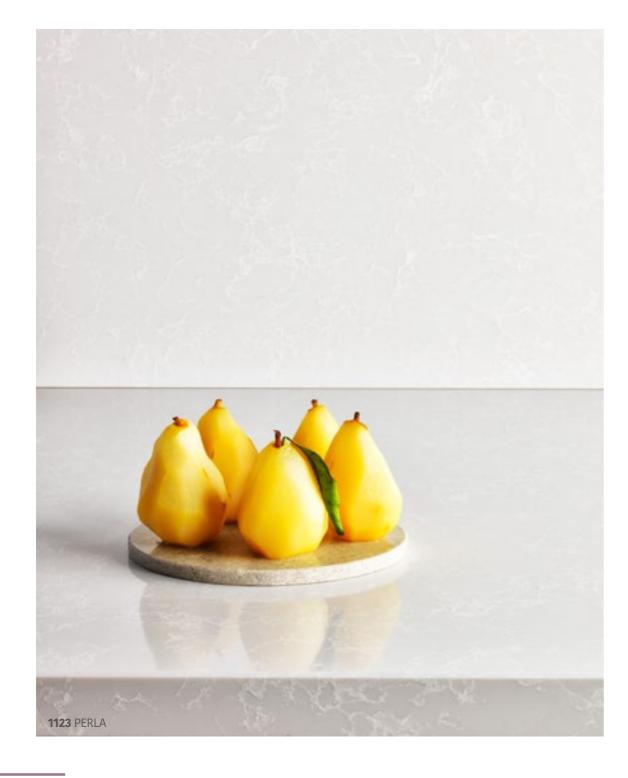

### Belenco® PURE

4123 KASHMERA WHITE

# Pureness. Reflecting this feature to our living areas, is our most important responsibility.

In Belenco, quartz is produced as surfaces with a philosophy about natural resources' usage consciously not only just for today but also for tomorrow as heritage. Surfaces with more than 90% quartz mineral, are hygienic surfaces because they don't allow microorganisms to reproduce thanks to their nonporous structure. They don't cause insanitary gas emission that can ruin interior place air quality.