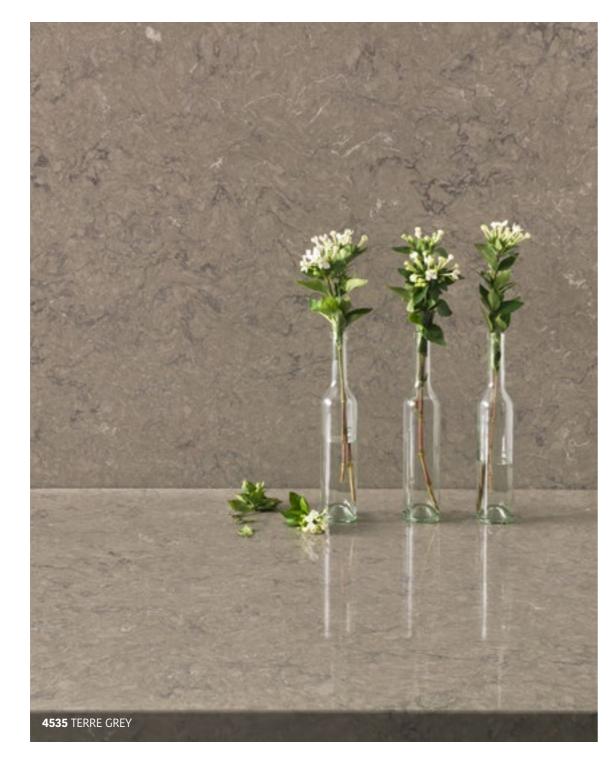

Reminds you the beauty and strength of the nature either at kitchen, or bathroom, or a step of a stair

Reflecting all sorts of characteristics received from the nature, BELENCO NATURAL brings its colors, texture and glow along, as well.

8123 CARRARA LUCA

| **1124** AMALFI

4535 TERRE GREY

| **2254** AURORA

1227 PIXIE WINGS

| **3555** PARMA

**6114** BELLUNO