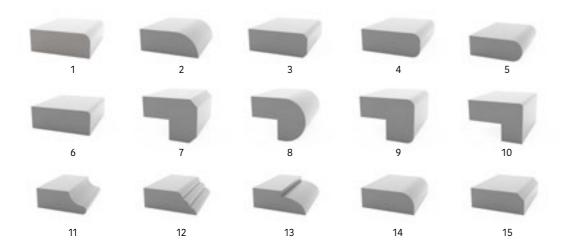

### Edge Profiles

Workmanship and applications of front edge profiles of benches and countertops are carried out by authorized workshops. Types of edge profiles applied may vary depending on the machinery and equipment pool of relevant shop. Therefore, a comprehensive discussion and agreement with the workshop must be ensured in advance.

Belenco preserves the right to change color, technical specifications and dimensions of the products without any prior notice. Stone images provided in the leaflet reflect a part of our slabs. They may not represent the design characteristics of the actual slab. Before purchasing, viewing the whole slab for color, distribution and vein patterns is recommended.