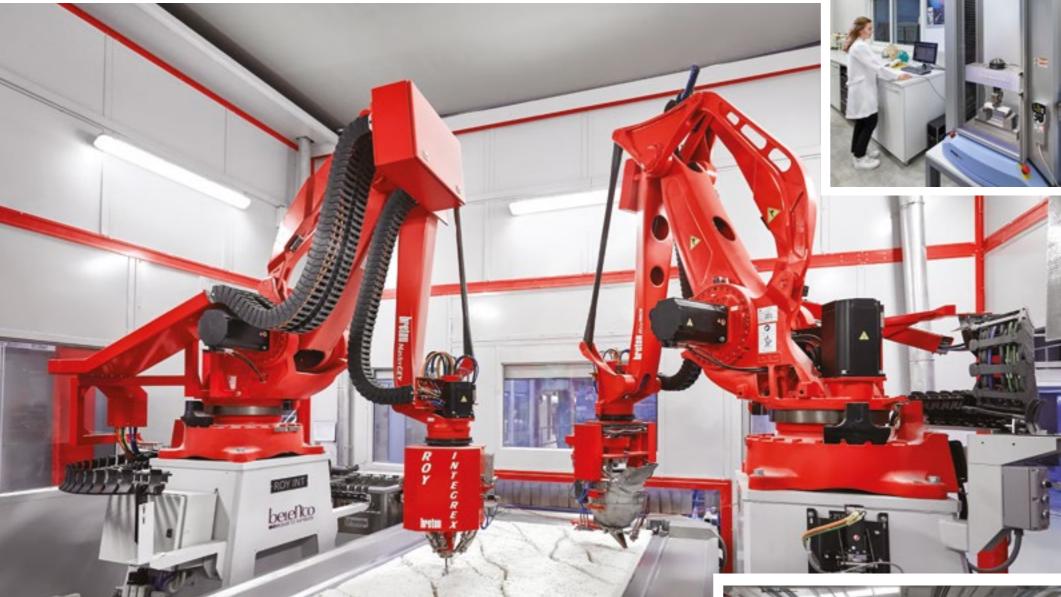

### Belenco® PRESTIGE

9119 CALACATTA VENETO

Designing surfaces that make you happy with your every touch, is our biggest aim...

Our R&D Center\* developes designs with new solutions, colors, patterns and components, then processes the quartz that we receive from natural resources, in our technological production lines; that's how Belenco Quartz Surfaces reach you.

### **Belenco Quartz Surfaces**

They are produced from high-quality polymers (fasteners) involving more than 90% quartz mineral, highly durable for scratching and corrosion, resistant to chemicals, hygienic and resistant to staining with its nonporous structure, state of the art technology product and very strong. They are structure materials that can be used for kitchen and bathroom countertops, floors, wall and facade linings, banks and various application areas; need minimum care; offers extraordinary performance thanks to its technical and physical features.